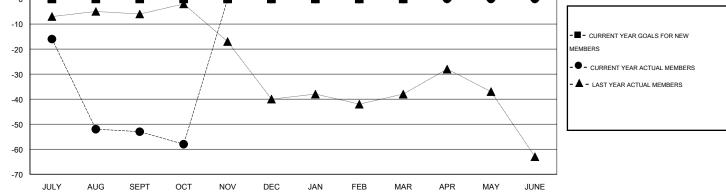

## GMT: CARL HARRELL

| -             |                  | Clubs             |                  |                  | Members<br>RESULTS FOR 2014-2015 |                    |                                     |                    |                  |  |
|---------------|------------------|-------------------|------------------|------------------|----------------------------------|--------------------|-------------------------------------|--------------------|------------------|--|
|               | RESU             | LTS FOR 2014-2015 | i                |                  |                                  |                    |                                     |                    |                  |  |
| QUARTER       | NEW CLUB<br>GOAL | NEW CLUBS         | DROPPED<br>CLUBS | NET<br>GAIN/LOSS | QUARTER                          | NEW MEMBER<br>GOAL | CHARTER AND<br>NEW MEMBERS<br>ADDED | DROPPED<br>MEMBERS | NET<br>GAIN/LOSS |  |
| JULY/AUG/SEPT | 0                | 0                 | 3                | -3               | JULY/AUG/SEPT                    | 0                  | 38                                  | 91                 | -53              |  |
| OCT/NOV/DEC   | 0                | 0                 | 0                | 0                | OCT/NOV/DEC                      | 0                  | 8                                   | 13                 | -5               |  |
| JAN/FEB/MAR   | 0                | 0                 | 0                | 0                | JAN/FEB/MAR                      | 0                  | 0                                   | 0                  | 0                |  |
| APR/MAY/JUNE  | 0                | 0                 | 0                | 0                | APR/MAY/JUNE                     | 1                  | 0                                   | 0                  | 0                |  |